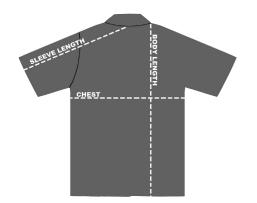

# SIZE CHART

## **HOW TO MEASURE:**

Smooth out wrinkles and lay garment flat on a table before measuring.

CHEST – Measure from 1" below armhole straight across chest.

SLEEVE LENGTH - Measure from center back to sleeve opening.

BODY LENGTH - Measure from high point shoulder to sweep opening.

| SIZES (Measurement in inches)          | XS    | S    | M     | L  | XL    | 2XL  | 3XL   | 4XL |
|----------------------------------------|-------|------|-------|----|-------|------|-------|-----|
| CHEST (1" below armhole)               | 17.5  | 18.5 | 19.5  | 21 | 23    | 25   | 27    | 29  |
| SLEEVE LENGTH (from center back neck)  | 13.75 | 14.5 | 15.25 | 16 | 16.75 | 17.5 | 18.25 | 19  |
| BODY LENGTH (from high point shoulder) | 23.5  | 24.5 | 25.5  | 27 | 28    | 29.5 | 31    | 32  |