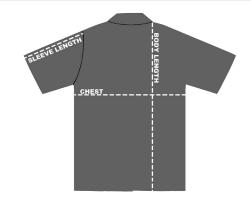

## SIZE CHART

## **HOW TO MEASURE:**

Smooth out wrinkles and lay garment flat on a table before measuring.

CHEST - Measure from 1" below armhole straight across chest.

SLEEVE LENGTH - Measure from top of armhole to sleeve opening.

**BODY LENGTH –** Measure from high point shoulder to sweep opening.

| SIZE (Measurement in inches)           | S    | M    | L    | XL   | 2XL  | 3XL  | 4XL  |
|----------------------------------------|------|------|------|------|------|------|------|
| CHEST (1" below armhole)               | 19.5 | 21.5 | 23.5 | 25.5 | 27.5 | 29.5 | 30.5 |
| SLEEVE LENGTH (from top of armhole)    | 10   | 10.5 | 11   | 11.5 | 12   | 12.5 | 13   |
| BODY LENGTH (from high point shoulder) | 28.5 | 29.5 | 30.5 | 31.5 | 32.5 | 33.5 | 34   |
|                                        |      |      |      |      |      |      |      |
| TALL SIZE (Measurement in inches)      | LT   | XLT  | 2XLT | 3XLT | 4XLT |      |      |
| CHEST (1" below armhole)               | 23.5 | 25.5 | 27.5 | 29.5 | 30.5 |      |      |
| SLEEVE LENGTH (from top of armhole)    | 13   | 13.5 | 14   | 14.5 | 15   |      |      |
| BODY LENGTH (from high point shoulder) | 32.5 | 33.5 | 34.5 | 35.5 | 36   |      |      |