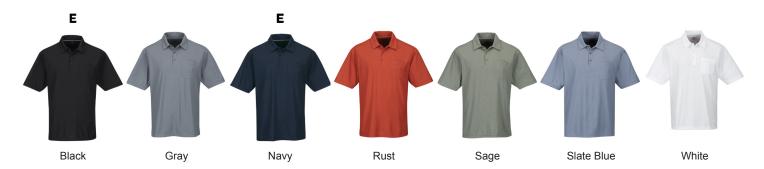

## **K107P Endurance Pocket**

The Endurance Pocket waffle-knit polo is constructed of 6.3 oz. 100% polyester, and features Tri-Mountain UltraCool® moisture-wicking technology. Accented with a narrow 3-button placket, self-fabric collar and cuffs and square bottom with side vents. Left chest pocket and khaki contrast piping along inner back neck.



S | M | L | XL | 2XL | 3XL | 4XL

Extended Color Sizes: LT | XLT | 2XLT | 3XLT | 4XLT















## **COLORS**



E - Extended Sizes Available

## SIZE CHART

## **HOW TO MEASURE:**

Smooth out wrinkles and lay garment flat on a table before measuring.

CHEST - Measure from 1" below armhole straight across chest.

SLEEVE LENGTH - Measure from top of armhole to sleeve opening.

**BODY LENGTH –** Measure from high point shoulder to sweep opening.



| SIZE (Measurement in inches)           | S    | M    | L    | XL   | 2XL  | 3XL  | 4XL  |
|----------------------------------------|------|------|------|------|------|------|------|
| CHEST (1" below armhole)               | 19.5 | 21.5 | 23.5 | 25.5 | 27.5 | 29.5 | 30.5 |
| SLEEVE LENGTH (from top of armhole)    | 10   | 10.5 | 11   | 11.5 | 12   | 12.5 | 13   |
| BODY LENGTH (from high point shoulder) | 28.5 | 29.5 | 30.5 | 31.5 | 32.5 | 33.5 | 34   |