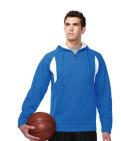

# F7332 Stryker

8 oz. midweight polyester birdseye mesh performance fleece hooded sweatshirt featuring Tri-Mountain UltraCool® moisture wicking technology. Front zipper allows for easier on/off. Contrast panels provide a sporty look. Features a lined hood with drawstring and kangaroo pocket.

MODEL