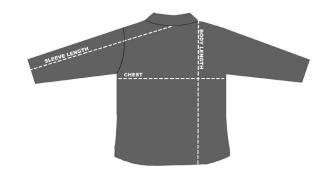

## SIZE CHART

### **HOW TO MEASURE:**

Smooth out wrinkles and lay garment flat on a table before measuring.

CHEST - Measure from 1" below armhole straight across chest.

SLEEVE LENGTH - Measure from center back of neck to sleeve opening.

BODY LENGTH - Measure from high point shoulder to sweep opening.

| SIZES (Measurement in inches)           | S    | M    | L    | XL   | 2XL  | 3XL  | 4XL  | 5XL  | 6XL |
|-----------------------------------------|------|------|------|------|------|------|------|------|-----|
| CHEST (1" below armhole)                | 21.5 | 22.5 | 24   | 25.5 | 27   | 29   | 31   | 33   | 35  |
| SLEEVE LENGTH (From top of center back) | 34   | 35   | 36   | 36.5 | 37   | 37.5 | 38   | 38.5 | 39  |
| BODY LENGTH (high point shoulder)       | 28   | 29   | 30   | 31   | 32   | 33   | 34   | 35   | 36  |
|                                         |      |      |      |      |      |      |      |      |     |
| TALL SIZES (Measurement in inches)      | LT   | XLT  | 2XLT | 3XLT | 4XLT | 5XLT | 6XLT |      |     |
| CHEST (1" below armhole)                | 24   | 25.5 | 27   | 29   | 31   | 33   | 35   |      |     |
| SLEEVE LENGTH (From top of center back) | 38   | 38.5 | 39   | 39.5 | 40   | 40.5 | 41   |      |     |
| BODY LENGTH (high point shoulder)       | 32   | 33   | 34   | 35   | 36   | 37   | 38   |      |     |