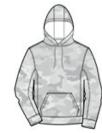

# Sport-Tek<sup>®</sup> Sport-Wick<sup>®</sup> CamoHex Fleece Hooded Pullover ST240

It's CamoHex to the max with an all-over sublimated digital camo print in this moisture-wicking pullover.

- 8-ounce, 100% polyester
- Three-panel hood with a solid dyed-to-match drawcord
- Solid self-fabric hood lining
- Set-in sleeves
- Self-fabric cuffs and hem
- Front pouch pocket