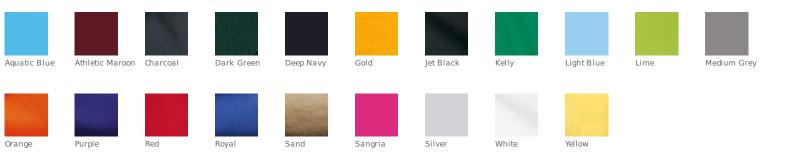

ance, this durable polo is perfect for uniforming.

- 6.5-ounce, 100% ring spun pique knit cotton (preshrunk)
- Soil-release finish
- 1x1 rib knit collar and cuffs
- Coverstitched shoulders, armholes and cuffs
- 3-button placket
- Dyed-to-match buttons
- Double-needle hem

# **CARE INSTRUCTIONS**

Machine wash cold. Inside out with like colors. Only non-chlorine bleach when needed. Tumble dry low. Do not iron.





# HOW TO MEASURE



## CHEST

With arms down at sides, measure around the upper body, under arms and over the fullest part of the chest.

### SIZE CHART

|       | S     | М     | L     | XL    | 2XL   | 3XL   | 4XL   |
|-------|-------|-------|-------|-------|-------|-------|-------|
| Chest | 35-37 | 38-40 | 41-43 | 44-46 | 47-49 | 50-53 | 54-57 |

#### **COLOR INFORMATION**