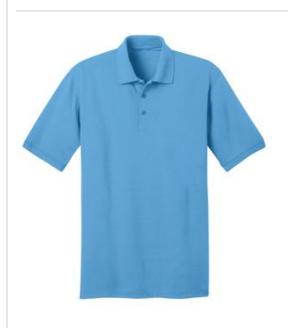

# Port & Company<sup>®</sup> Ring Spun Pique Polo KP150

With 100% ring spun cotton for superior softness and a soil-release finish for an always-neat appearance, this durable polo is perfect for uniforming.

- 6.5-ounce, 100% ring spun pique knit cotton (preshrunk)
- Soil-release finish
- 1x1 rib knit collar and cuffs
- Coverstitched shoulders, armholes and cuffs
- 3-button placket
- Dyed-to-match buttons
- Double-needle hem