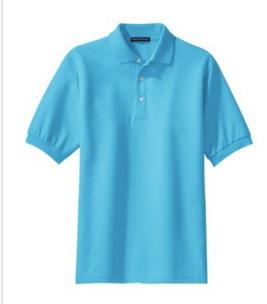

# 100% Pima Cotton Polo K448

Few can resist the delightfully soft hand and lightweight honeycomb knit texture of our 100% pima cotton polo. Crafted with 100% pima cotton—one of the highest grades of cotton in the world—this sumptuous shirt is a consistent top seller.

- 6.2-ounce, 100% pima cotton
- Double-needle stitching throughout
- Flat knit collar and cuffs
- Locker patch
- 3-button placket
- Pearl buttons
- Side vents