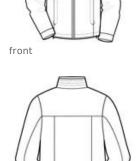

# Successor™ Jacket J701

Build the team—or recognize those you depend on —with the Successor Jacket. This business-to-casual style has a modern look and a soft, quiet hand. Designed with a stowaway hood, this multitasking jacket is versatile enough for mild wind and rain protection.

- 100% polyester with PU coating
- Polyester lining throughout
- Stowaway hood in cadet collar with hook and loop closure
- Black contrast on collar
- Interior zippered pocket
- Front zippered pockets
- Adjustable snap cuffs
- Open hem with drawcord and toggles for adjustability
- Port Pocket<sup>™</sup> for easy embroidery access