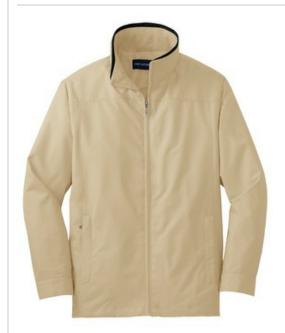

# Successor™ Jacket J701

Build the team—or recognize those you depend on —with the Successor Jacket. This business-to-casual style has a modern look and a soft, quiet hand. Designed with a stowaway hood, this multitasking jacket is versatile enough for mild wind and rain protection.

- 100% polyester with PU coating
- Polyester lining throughout
- Stowaway hood in cadet collar with hook and loop closure
- Black contrast on collar
- Interior zippered pocket
- Front zippered pockets
- Adjustable snap cuffs
- Open hem with drawcord and toggles for adjustability
- Port Pocket<sup>™</sup> for easy embroidery access