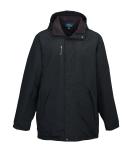

## 9980 Droxford

Our updated heavyweight parka with a quieter shell and modern details. The Droxford features a shell constructed of windproof/water resistant polyester reversed dobby and is lined with 11.2 oz. anti-pilling micro fleece and 3 oz. polyfill quilting. Accented with an adjustable zip-off hood and outer storm flap. Concealed rib cuffs and inner draw-cord provides a clean look and custom fit. Plenty of storage room in various pockets including the zippered chest and inner cell phone pocket. EmbAccess™ system for clean embroidery.





S | M | L | XL | 2XL | 3XL | 4XL





## COLORS







Forest Green/ Black



Navy/ Navy



Red/ Midnight Charcoal

## SIZE CHART

## **HOW TO MEASURE:**

Smooth out wrinkles and lay garment flat on a table before measuring.

CHEST - Measure from 1" below armhole straight across chest.

SLEEVE LENGTH – Measure from center back of neck to sleeve opening.

**BODY LENGTH** – Measure from center back of neck to sweep opening.



| SIZE (Measurements in inches)         | S    | М    | L    | XL | 2XL  | 3XL | 4XL  |
|---------------------------------------|------|------|------|----|------|-----|------|
| CHEST (1" below armhole)              | 24   | 25   | 26   | 27 | 28   | 30  | 32   |
| SLEEVE LENGTH (from center back neck) | 35.5 | 36.5 | 37.5 | 38 | 38.5 | 39  | 39.5 |
| BODY LENGTH (from center back neck)   | 33   | 34   | 34.5 | 35 |