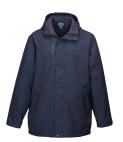

## 9980 Droxford

Our updated heavyweight parka with a quieter shell and modern details. The Droxford features a shell constructed of windproof/water resistant polyester reversed dobby and is lined with 11.2 oz. anti-pilling micro fleece and 3 oz. polyfill quilting. Accented with an adjustable zip-off hood and outer storm flap. Concealed rib cuffs and inner draw-cord provides a clean look and custom fit. Plenty of storage room in various pockets including the zippered chest and inner cell phone pocket. EmbAccess™ system for clean embroidery.





S | M | L | XL | 2XL | 3XL | 4XL





## COLORS







Forest Green/ Black



Navy/ Navy



Red/ Midnight Charcoal

## SIZE CHART

## **HOW TO MEASURE:**

Smooth out wrinkles and lay garment flat on a table before measuring.

CHEST - Measure from 1" below armhole straight across chest.

SLEEVE LENGTH – Measure from center back of neck to sleeve opening.

**BODY LENGTH** – Measure from center back of neck to sweep opening.



| SIZE (Measurements in inches)         | S    | М    | L    | XL | 2XL  | 3XL | 4XL  |
|---------------------------------------|------|------|------|----|------|-----|------|
| CHEST (1" below armhole)              | 24   | 25   | 26   | 27 | 28   | 30  | 32   |
| SLEEVE LENGTH (from center back neck) | 35.5 | 36.5 | 37.5 | 38 | 38.5 | 39  | 39.5 |
| BODY LENGTH (from center back neck)   | 33   | 34   | 34.5 | 35 | 35.5 | 36  | 36.5 |