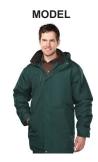

## 9980 Droxford

Our updated heavyweight parka with a quieter shell and modern details. The Droxford features a shell constructed of windproof/water resistant polyester reversed dobby and is lined with 11.2 oz. anti-pilling micro fleece and 3 oz. polyfill quilting. Accented with an adjustable zip-off hood and outer storm flap. Concealed rib cuffs and inner draw-cord provides a clean look and custom fit. Plenty of storage room in various pockets including the zippered chest and inner cell phone pocket. EmbAccess™ system for clean embroidery.