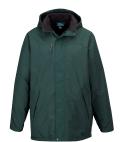

## 9980 Droxford

Our updated heavyweight parka with a quieter shell and modern details. The Droxford features a shell constructed of windproof/water resistant polyester reversed dobby and is lined with 11.2 oz. anti-pilling micro fleece and 3 oz. polyfill quilting. Accented with an adjustable zip-off hood and outer storm flap. Concealed rib cuffs and inner draw-cord provides a clean look and custom fit. Plenty of storage room in various pockets including the zippered chest and inner cell phone pocket. EmbAccess™ system for clean embroidery.





S | M | L | XL | 2XL | 3XL | 4XL





## COLORS







Forest Green/ Black



Navy/ Navy



Red/ Midnight Charcoal

## SIZE CHART

## **HOW TO MEASURE:**

Smooth out wrinkles and lay garment flat on a table before measuring.

CHEST - Measure from 1" below armhole straight across chest.

SLEEVE LENGTH – Measure from center back of neck to sleeve opening.

**BODY LENGTH** – Measure from center back of neck to sweep opening.



| SIZE (Measurements in inches)         | S    | М    | L    | XL | 2XL  | 3XL | 4XL  |
|---------------------------------------|------|------|------|----|------|-----|------|
| CHEST (1" below armhole)              | 24   | 25   | 26   | 27 | 28   | 30  | 32   |
| SLEEVE LENGTH (from center back neck) | 35.5 | 36.5 | 37.5 | 38 | 38.5 | 39  | 39.5 |
| BODY LENGTH (from center back neck)   | 33   | 34   | 34.5 | 35 | 35.5