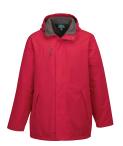

## 9980 Droxford

Our updated heavyweight parka with a quieter shell and modern details. The Droxford features a shell constructed of windproof/water resistant polyester reversed dobby and is lined with 11.2 oz. anti-pilling micro fleece and 3 oz. polyfill quilting. Accented with an adjustable zip-off hood and outer storm flap. Concealed rib cuffs and inner draw-cord provides a clean look and custom fit. Plenty of storage room in various pockets including the zippered chest and inner cell phone pocket. EmbAccess™ system for clean embroidery.

## COLORS

Forest Green/ Black

Navy/ Navy

Red/ Midnight Charcoal