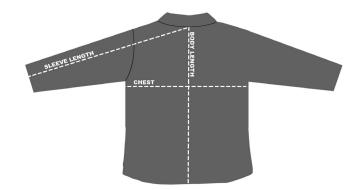

## SIZE CHART

## **HOW TO MEASURE:**

Smooth out wrinkles and lay garment flat on a table before measuring.

CHEST - Measure from 1" below armhole straight across chest.

SLEEVE LENGTH – Measure from center back of neck to sleeve opening.

**BODY LENGTH** – Measure from center back of neck to sweep opening.

| SIZE (Measurements in inches)         | S    | М    | L    | XL | 2XL  | 3XL | 4XL  |
|---------------------------------------|------|------|------|----|------|-----|------|
| CHEST (1" below armhole)              | 24   | 25   | 26   | 27 | 28   | 30  | 32   |
| SLEEVE LENGTH (from center back neck) | 35.5 | 36.5 | 37.5 | 38 | 38.5 | 39  | 39.5 |
| BODY LENGTH (from center back neck)   | 33   | 34   | 34.5 | 35 | 35.5 | 36  | 36.5 |