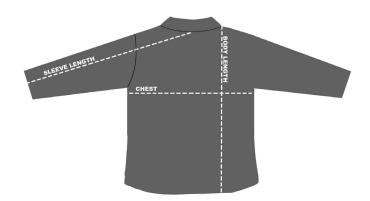

## SIZE CHART

## **HOW TO MEASURE:**

Smooth out wrinkles and lay garment flat on a table before measuring.

CHEST – Measure from 1" below armhole straight across chest.

**SLEEVE LENGTH** – Measure from center back of neck to sleeve opening.

**BODY LENGTH** – Measure from high point shoulder to sweep opening.

| SIZE (Measurements in inches)                | S    | M    | L    | XL   | 2XL  | 3XL  | 4XL  |
|----------------------------------------------|------|------|------|------|------|------|------|
| CHEST (1" below armhole)                     | 22.5 | 23.5 | 25   | 26.5 | 28.5 | 30.5 | 32.5 |
| SLEEVE LENGTH (from center back neck)        | 35   | 36   | 36.5 | 37   | 37.5 | 38   | 38.5 |
| FRONT BODY LENGTH (from high point shoulder) | 28   | 29   | 30   | 31   | 31.5 | 32   | 32.5 |