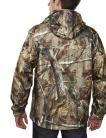

## 9486C Reticle Camo

The Reticle Camo waterproof breathable jacket features a super soft and quiet shell of brushed polyester, with an 8000MM waterproof rating and 800G/M2 breathability rating. Fully seam-sealed and lined with a 7.4 oz. polyester knit body and nylon sleeves. Accented with an adjustable snap-off hood, two-way zipper and double storm flap. Adjustable Velcro cuffs and draw-cord bottom hem provides a custom fit. Plenty of storage room in various pockets including the zippered chest with utility loop and inner chest pocket. License tag loop on back body. EmbAccess™ system for clean embroidery.

S | M | L | XL | 2XL | 3XL | 4XL

**BACK** 