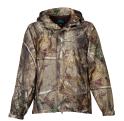

## 9486C Reticle Camo

The Reticle Camo waterproof breathable jacket features a super soft and quiet shell of brushed polyester, with an 8000MM waterproof rating and 800G/M2 breathability rating. Fully seam-sealed and lined with a 7.4 oz. polyester knit body and nylon sleeves. Accented with an adjustable snap-off hood, two-way zipper and double storm flap. Adjustable Velcro cuffs and draw-cord bottom hem provides a custom fit. Plenty of storage room in various pockets including the zippered chest with utility loop and inner chest pocket. License tag loop on back body. EmbAccess™ system for clean embroidery.





S | M | L | XL | 2XL | 3XL | 4XL







**BACK** 



## **COLORS**



Real Tree AP™

## SIZE CHART

## **HOW TO MEASURE:**

Smooth out wrinkles and lay garment flat on a table before measuring.

CHEST – Measure from 1" below armhole straight across chest.

**SLEEVE LENGTH** – Measure from center back of neck to sleeve opening.

**BODY LENGTH** – Measure from high point shoulder to sweep opening.



| SIZE (Measurements in inches)                | S    | M    | L    | XL   | 2XL  | 3XL  | 4XL  |
|----------------------------------------------|------|------|------|------|------|------|------|
| CHEST (1" below armhole)                     | 22.5 | 23.5 | 25   | 26.5 | 28.5 | 30.5 | 32.5 |
| SLEEVE LENGTH (from center back neck)        | 35   | 36   | 36.5 | 37   | 37.5 | 38   | 38.5 |
| FRONT BODY LENGTH (from high point shoulder) | 28   | 29   | 30   | 31