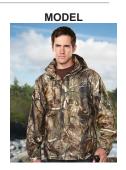

## 9486C Reticle Camo

The Reticle Camo waterproof breathable jacket features a super soft and quiet shell of brushed polyester, with an 8000MM waterproof rating and 800G/M2 breathability rating. Fully seam-sealed and lined with a 7.4 oz. polyester knit body and nylon sleeves. Accented with an adjustable snap-off hood, two-way zipper and double storm flap. Adjustable Velcro cuffs and draw-cord bottom hem provides a custom fit. Plenty of storage room in various pockets including the zippered chest with utility loop and inner chest pocket. License tag loop on back body. EmbAccess™ system for clean embroidery.