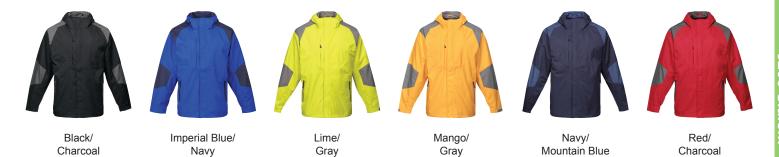

## 9200 Slalom

The Slalom lightweight jacket features a shell constructed of windproof/water resistant dobby nylon and is lined with nylon. Plenty of room for storage with inner and outer right chest zippered pockets. Adjustable hood, Velcro cuffs, and draw-cord hem for a custom fit. Full storm flap with Velcro closure. EmbAccess™ system for clean embroidery.



S | M | L | XL | 2XL | 3XL | 4XL







## **COLORS**



## SIZE CHART

## **HOW TO MEASURE:**

Smooth out wrinkles and lay garment flat on a table before measuring.

CHEST – Measure from 1" below armhole straight across chest.

**BODY LENGTH** – Measure from center back of neck to sweep opening.

SLEEVE LENGTH - Measure from center back of neck to sleeve opening.



| SIZE (Measurements in inches)            | S    | M  | L    | XL | 2XL  | 3XL  | 4XL  |
|------------------------------------------|------|----|------|----|------|------|------|
| CHEST (1" below armhole)                 | 22   | 23 | 24.5 | 26 | 27.5 | 30   | 31.5 |
| BACK BODY LENGTH (from center back neck) | 28   | 29 | 30   | 31 | 32   | 33   | 34   |
| SLEEVE LENGTH (from center back neck)    | 34.5 | 35 | 36   | 37 | 38   | 38.5 | 39   |