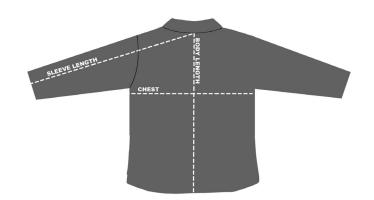

## **HOW TO MEASURE:**

Smooth out wrinkles and lay garment flat on a table before measuring.

CHEST – Measure from 1" below armhole straight across chest.

**BODY LENGTH** – Measure from center back of neck to sweep opening.

SLEEVE LENGTH - Measure from center back of neck to sleeve opening.

| SIZE (Measurements in inches)            | S    | M  | L    | XL | 2XL  | 3XL  | 4XL  |
|------------------------------------------|------|----|------|----|------|------|------|
| CHEST (1" below armhole)                 | 22   | 23 | 24.5 | 26 | 27.5 | 30   | 31.5 |
| BACK BODY LENGTH (from center back neck) | 28   | 29 | 30   | 31 | 32   | 33   | 34   |
| SLEEVE LENGTH (from center back neck)    | 34.5 | 35 | 36   | 37 | 38   | 38.5 | 39   |