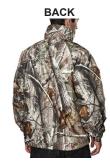

## 8886C Mountaineer Camo

Designed for the hunt, this three-season jacket features the popular Realtree AP™ and Mossy Oak<sup>(R)</sup> Infinity<sup>(R)</sup> pattern . Constructed with a shell of wind-proof/water resistant polyester micro twill and is lined with heavyweight 11.2 oz. anti-pilling Panda Fleece™. Features include two front zippered pockets, inner zippered pocket and the EmbAccess system for clean embroidery. Adjustable cuffs and an open bottom with draw-cord hem for a custom fit.