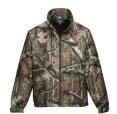

## 8886C Mountaineer Camo

Designed for the hunt, this three-season jacket features the popular Realtree AP™ and Mossy Oak<sup>(R)</sup> Infinity<sup>(R)</sup> pattern . Constructed with a shell of wind-proof/water resistant polyester micro twill and is lined with heavyweight 11.2 oz. anti-pilling Panda Fleece™. Features include two front zippered pockets, inner zippered pocket and the EmbAccess system for clean embroidery. Adjustable cuffs and an open bottom with draw-cord hem for a custom fit.

## **COLORS**

Realtree AP™