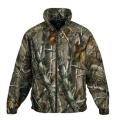

## 8886C Mountaineer Camo

Designed for the hunt, this three-season jacket features the popular Realtree AP™ and Mossy Oak<sup>(R)</sup> Infinity<sup>(R)</sup> pattern . Constructed with a shell of wind-proof/water resistant polyester micro twill and is lined with heavyweight 11.2 oz. anti-pilling Panda Fleece™. Features include two front zippered pockets, inner zippered pocket and the EmbAccess system for clean embroidery. Adjustable cuffs and an open bottom with draw-cord hem for a custom fit.

## **COLORS**

Realtree AP™