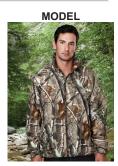

## 8886C Mountaineer Camo

Designed for the hunt, this three-season jacket features the popular Realtree AP™ and Mossy Oak<sup>(R)</sup> Infinity<sup>(R)</sup> pattern . Constructed with a shell of wind-proof/water resistant polyester micro twill and is lined with heavyweight 11.2 oz. anti-pilling Panda Fleece™. Features include two front zippered pockets, inner zippered pocket and the EmbAccess system for clean embroidery. Adjustable cuffs and an open bottom with draw-cord hem for a custom fit.