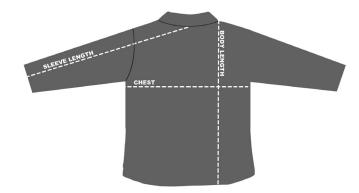

## **HOW TO MEASURE:**

Smooth out wrinkles and lay garment flat on a table before measuring.

CHEST – Measure from 1" below armhole straight across chest.

BODY LENGTH - Measure from high point shoulder to sweep opening.

SLEEVE LENGTH – Measure from center back of neck to sleeve opening.

| SIZE (Measurements in inches)                | S    | М    | L    | XL   | 2XL   | 3XL | 4XL  |
|----------------------------------------------|------|------|------|------|-------|-----|------|
| CHEST (1" below armhole)                     | 24   | 25   | 26   | 27   | 29    | 31  | 32.5 |
| FRONT BODY LENGTH (from high point shoulder) | 27.5 | 28   | 29   | 29.5 | 31    | 32  | 33   |
| SLEEVE LENGTH (from center back neck)        | 34.5 | 35.5 | 36.5 | 37.5 | 38.25 | 39  | 39.5 |