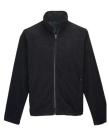

## 7825 Blaine

Men's 10.5 oz. heavyweight 100% polyester anti-pilling micro fleece jacket featuring a textured vertical stripe pattern. Accented with two zippered pockets, black tricot inner collar and chin guard. Adjustable drawstring bottom with cord locks provides a custom fit. Flatlock seams and open cuffs.

## SIZES:

All Colors: S | M | L | XL | 2XL | 3XL | 4XL

COLORS

Black/ Black

British Tan/ Black

Navy/ Black

Pine/ Black