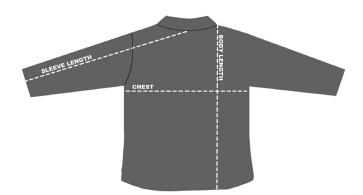

## HOW TO MEASURE:

- Smooth out wrinkles and lay garment flat on a table before measuring.
- CHEST Measure from 1" below armhole straight across chest.
- BODY LENGTH Measure from high point shoulder to sweep opening.
- SLEEVE LENGTH Measure from center back of neck to sleeve opening.

| SIZE (Measurements in inches)               | S     | М     | L     | XL    | 2XL   | 3XL   | 4XL   |
|---------------------------------------------|-------|-------|-------|-------|-------|-------|-------|
| CHEST (1" below armhole)                    | 21.5  | 22.5  | 24    | 25.5  | 27    | 29    | 31    |
| BACK BODY LENGTH (from high point shoulder) | 27.75 | 28.75 | 29.75 | 30.75 | 31.75 | 32.75 | 33.25 |
| SLEEVE LENGTH (from center back neck)       | 34    | 35    | 36    | 36.5  | 37    | 37.5  | 38    |