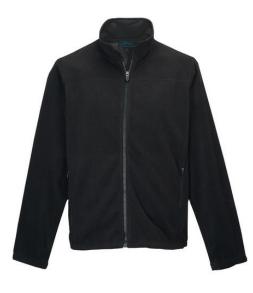

## 7825 Blaine

Men's 10.5 oz. heavyweight 100% polyester anti-pilling micro fleece jacket featuring a textured vertical stripe pattern. Accented with two zippered pockets, black tricot inner collar and chin guard. Adjustable drawstring bottom with cord locks provides a custom fit. Flatlock seams and open cuffs.

## SIZES:

All Colors: S | M | L | XL | 2XL | 3XL | 4XL

COLORS

Black/ Black

British Tan/ Black

Navy/ Black

Pine/ Black