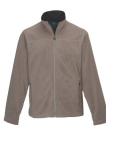

## 7825 Blaine

Men's 10.5 oz. heavyweight 100% polyester anti-pilling micro fleece jacket featuring a textured vertical stripe pattern. Accented with two zippered pockets, black tricot inner collar and chin guard. Adjustable drawstring bottom with cord locks provides a custom fit. Flatlock seams and open cuffs.

## SIZES:

All Colors: S | M | L | XL | 2XL | 3XL | 4XL

COLORS

Black/ Black

British Tan/ Black

Navy/ Black

Pine/ Black