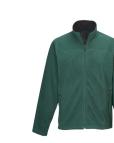

## 7825 Blaine

Men's 10.5 oz. heavyweight 100% polyester anti-pilling micro fleece jacket featuring a textured vertical stripe pattern. Accented with two zippered pockets, black tricot inner collar and chin guard. Adjustable drawstring bottom with cord locks provides a custom fit. Flatlock seams and open cuffs.