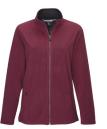

## 7815 Bellevue

Women's 10.5 oz. heavyweight 100% polyester anti-pilling micro fleece jacket featuring a textured vertical stripe pattern. Accented with two zippered pockets, black tricot inner collar and chin guard. Adjustable drawstring bottom with cord locks provides a custom fit. Flatlock seams and open cuffs.

## COLORS

Black/ Black

British Tan/ Black

Dark Maroon/ Black

Navy/ Black