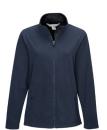

## 7815 Bellevue

Women's 10.5 oz. heavyweight 100% polyester anti-pilling micro fleece jacket featuring a textured vertical stripe pattern. Accented with two zippered pockets, black tricot inner collar and chin guard. Adjustable drawstring bottom with cord locks provides a custom fit. Flatlock seams and open cuffs.

## COLORS

Black/ Black

British Tan/ Black

Dark Maroon/ Black

Navy/ Black