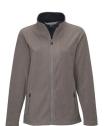

## 7815 Bellevue

Women's 10.5 oz. heavyweight 100% polyester anti-pilling micro fleece jacket featuring a textured vertical stripe pattern. Accented with two zippered pockets, black tricot inner collar and chin guard. Adjustable drawstring bottom with cord locks provides a custom fit. Flatlock seams and open cuffs.

## COLORS

Black/ Black

British Tan/ Black

Dark Maroon/ Black

Navy/ Black