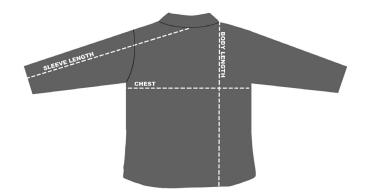

## SIZE CHART

## **HOW TO MEASURE:**

Smooth out wrinkles and lay garment flat on a table before measuring.

CHEST – Measure from 1" below armhole straight across chest.

SLEEVE LENGTH – Measure from center back of neck to sleeve opening.

BODY LENGTH – Measure from high point shoulder to sweep opening.

| SIZE (Measurements in inches)          | XS   | S  | M    | L    | XL   | 2XL  | 3XL  | 4XL  |
|----------------------------------------|------|----|------|------|------|------|------|------|
| Chest (1" below armhole)               | 18   | 19 | 20.5 | 22.5 | 24.5 | 26.5 | 28.5 | 31   |
| Sleeve Length (from center back neck)  | 30.5 | 31 | 31.5 | 32   | 32.5 | 33   | 33.5 | 34   |
| Body Length (from high point shoulder) | 25   | 26 | 27   | 28   | 29   | 30.5 | 32   | 33.5 |