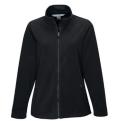

## 7815 Bellevue

Women's 10.5 oz. heavyweight 100% polyester anti-pilling micro fleece jacket featuring a textured vertical stripe pattern. Accented with two zippered pockets, black tricot inner collar and chin guard. Adjustable drawstring bottom with cord locks provides a custom fit. Flatlock seams and open cuffs.

## COLORS

Black/ Black

British Tan/ Black

Dark Maroon/ Black

Navy/ Black