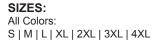

## SIZE CHART

SLEEVE LENGTH – Measure from center back of neck to sleeve opening.

| SIZE (Measurements in inches)           | S    | M    | L  | XL   | 2XL | 3XL  | 4XL |
|-----------------------------------------|------|------|----|------|-----|------|-----|
| CHEST (1" below armhole)                | 22.5 | 23.5 | 25 | 26.5 | 28  | 30   | 32  |
| BODY LENGTH (from hight point shoulder) | 27   | 28   | 29 | 30   | 31  | 31.5 | 32  |
| SLEEVE LENGTH (from center back neck)   | 34   | 35   | 36 | 36.5 | 37  | 37.5 | 38  |