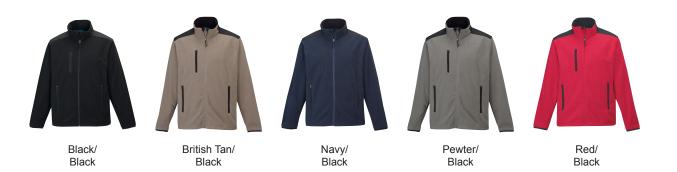

## 7635 Thorne

Men's 9.6 oz. heavyweight polyester micro fleece jacket featuring a textured grid pattern. Accented with nylon panels along shoulders. Contrast stretch trim along cuffs and zippered pockets. Constructed with a draw-cord bottom hem and inner storm flap with chin guard.







## COLORS



## SIZE CHART

## **HOW TO MEASURE:**

Smooth out wrinkles and lay garment flat on a table before measuring.

CHEST – Measure from 1" below armhole straight across chest.

**BODY LENGTH** – Measure from high point shoulder to sweep opening.

SLEEVE LENGTH – Measure from center back of neck to sleeve opening.



| SIZE (Measurements in inches)           | S    | M    | L  | XL   | 2XL | 3XL  | 4XL |
|-----------------------------------------|------|------|----|------|-----|------|-----|
| CHEST (1" below armhole)                | 22.5 | 23.5 | 25 | 26.5 | 28  | 30   | 32  |
| BODY LENGTH (from hight point shoulder) | 27   | 28   | 29 | 30   | 31  | 31.5 | 32  |
| SLEEVE LENGTH (from center back neck)   | 34   | 35   | 36 | 36.5 | 37  | 37.5 | 38  |