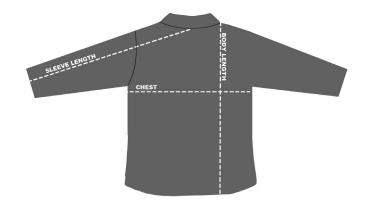

## **HOW TO MEASURE:**

Smooth out wrinkles and lay garment flat on a table before measuring.

CHEST – Measure from 1" below armhole straight across chest.

**BODY LENGTH** – Measure from high point shoulder to sweep opening.

SLEEVE LENGTH – Measure from center back of neck to sleeve opening.

| SIZE (Measurements in inches)           | S    | M    | L  | XL   | 2XL | 3XL  | 4XL |
|-----------------------------------------|------|------|----|------|-----|------|-----|
| CHEST (1" below armhole)                | 22.5 | 23.5 | 25 | 26.5 | 28  | 30   | 32  |
| BODY LENGTH (from hight point shoulder) | 27   | 28   | 29 | 30   | 31  | 31.5 | 32  |
| SLEEVE LENGTH (from center back neck)   | 34   | 35   | 36 | 36.5 | 37  | 37.5 | 38  |