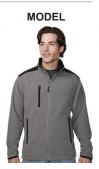

## 7635 Thorne

Men's 9.6 oz. heavyweight polyester micro fleece jacket featuring a textured grid pattern. Accented with nylon panels along shoulders. Contrast stretch trim along cuffs and zippered pockets. Constructed with a draw-cord bottom hem and inner storm flap with chin guard.