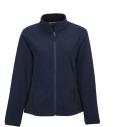

## 7632 Telluride

Women's 9.6 oz. heavyweight polyester micro fleece jacket featuring a textured grid pattern. Accented with nylon panels along front and back princess seams. Constructed with two side zippered pockets, stretch cuffs and drawcord bottom hem. Inner storm flap with chin guard.

## COLORS

British Tan/ Black

Navy/ Black

Black/ Black