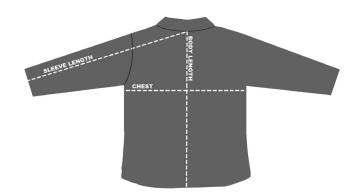

## SIZE CHART

## **HOW TO MEASURE:**

Smooth out wrinkles and lay garment flat on a table before measuring.

CHEST – Measure from 1" below armhole straight across chest.

SLEEVE LENGTH - Measure from center back of neck to sleeve opening.

**BODY LENGTH** – Measure from center back of neck to sweep opening.

| SIZES (Measurements in inches)        | XS   | S    | M    | L    | XL   | 2XL  | 3XL  | 4XL  |
|---------------------------------------|------|------|------|------|------|------|------|------|
| CHEST (1" below armhole)              | 18.5 | 19.5 | 20.5 | 22.5 | 25   | 27   | 29   | 31.5 |
| SLEEVE LENGTH (from center back neck) | 30.5 | 31   | 31.5 | 32   | 32.5 | 33   | 33.5 | 34   |
| BODY LENGTH (from center back neck)   | 24   | 25   | 26   | 27   | 28   | 29.5 | 31   | 32.5 |