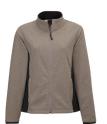

## 7632 Telluride

Women's 9.6 oz. heavyweight polyester micro fleece jacket featuring a textured grid pattern. Accented with nylon panels along front and back princess seams. Constructed with two side zippered pockets, stretch cuffs and drawcord bottom hem. Inner storm flap with chin guard.

## COLORS

British Tan/ Black

Navy/ Black

Black/ Black