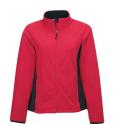

## 7632 Telluride

Women's 9.6 oz. heavyweight polyester micro fleece jacket featuring a textured grid pattern. Accented with nylon panels along front and back princess seams. Constructed with two side zippered pockets, stretch cuffs and drawcord bottom hem. Inner storm flap with chin guard.

## COLORS

British Tan/ Black

Navy/ Black

Black/ Black