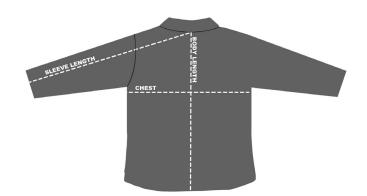

## SIZE CHART

## **HOW TO MEASURE:**

Smooth out wrinkles and lay garment flat on a table before measuring.

CHEST - Measure from 1" below armhole straight across chest.

SLEEVE LENGTH - Measure from center back of neck to sleeve opening.

BODY LENGTH - Measure from center back of neck to sweep opening.

| SIZE (Measurements in inches)         | XS   | S    | М    | L    | XL   | 2XL | 3XL  | 4XL |
|---------------------------------------|------|------|------|------|------|-----|------|-----|
| CHEST (1" below armhole)              | 19   | 20   | 21.5 | 23.5 | 25.5 | 28  | 30   | 32  |
| SLEEVE LENGTH (from center back neck) | 30.5 | 31   | 31.5 | 32   | 32.5 | 33  | 33.5 | 34  |
| BODY LENGTH (from center back neck)   | 24.5 | 25.5 | 26.5 | 28   | 29   | 30  | 31   | 32  |