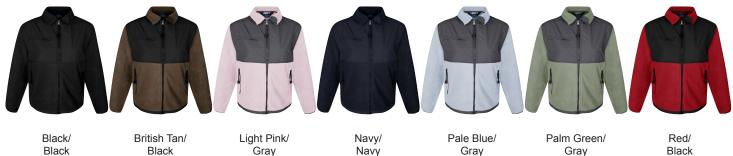

## 7420 Arctic

Warm up to comfort and style in the Arctic women's 10.2 oz. heavyweight 100% spun polyester Anti-Pilling PANDA FLEECE™ jacket. Featuring nylon panels on the front and back yoke, back forearms and along the bottom. Accented with chest and side zippered pockets, elastic-bound cuffs and the EmbAccess system for clean embroidery. Adjustable drawstring bottom with cord locks provides a custom fit. Slight drop tail.









## **COLORS**



Black

Black

Gray

Navy

Gray

## SIZE CHART

## **HOW TO MEASURE:**

Smooth out wrinkles and lay garment flat on a table before measuring.

CHEST - Measure from 1" below armhole straight across chest.

SLEEVE LENGTH - Measure from center back of neck to sleeve opening.

BODY LENGTH - Measure from center back of neck to sweep opening.



| SIZE (Measurements in inches)         | XS   | S    | М    | L    | XL   | 2XL | 3XL  | 4XL |
|---------------------------------------|------|------|------|------|------|-----|------|-----|
| CHEST (1" below armhole)              | 19   | 20   | 21.5 | 23.5 | 25.5 | 28  | 30   | 32  |
| SLEEVE LENGTH (from center back neck) | 30.5 | 31   | 31.5 | 32   | 32.5 | 33  | 33.5 | 34  |
| BODY LENGTH (from center back neck)   | 24.5 | 25.5 | 26.5 | 28   | 29