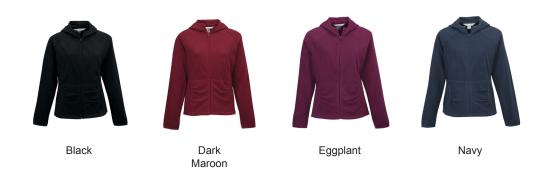

## 7283 Galena

Women's 7 oz. lightweight 100% polyester anti-pilling micro fleece hooded jacket. Ruching along front pockets adds a stylish touch. Flatlock stitching along raglan sleeves and princess seams. Elastic-bound cuffs. The perfect weight for layering.









## **COLORS**



## SIZE CHART

## **HOW TO MEASURE:**

Smooth out wrinkles and lay garment flat on a table before measuring.

CHEST – Measure from 1" below armhole straight across chest.

BODY LENGTH - Measure from high point shoulder to sweep opening.

SLEEVE LENGTH – Measure from center back of neck to sleeve opening.



| SIZE (Measurement in inches)           | XS   | S    | M    | L    | XL   | 2XL  | 3XL  | 4XL  |
|----------------------------------------|------|------|------|------|------|------|------|------|
| CHEST (1" below armhole)               | 18   | 19   | 21   | 23   | 25   | 27   | 29   | 31   |
| BODY LENGTH (from high point shoulder) | 23.5 | 24.5 | 25.5 | 26.5 | 27.5 | 28.5 | 30   | 31.5 |
| SLEEVE LENGTH (from center back neck)  | 30.5 | 31   | 31.5 | 32   | 32.5 | 33   | 33.5 | 3