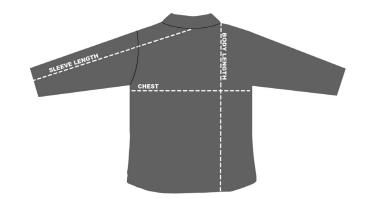

## **HOW TO MEASURE:**

Smooth out wrinkles and lay garment flat on a table before measuring.

CHEST – Measure from 1" below armhole straight across chest.

BODY LENGTH - Measure from high point shoulder to sweep opening.

SLEEVE LENGTH – Measure from center back of neck to sleeve opening.

| SIZE (Measurement in inches)           | XS   | S    | M    | L    | XL   | 2XL  | 3XL  | 4XL  |
|----------------------------------------|------|------|------|------|------|------|------|------|
| CHEST (1" below armhole)               | 18   | 19   | 21   | 23   | 25   | 27   | 29   | 31   |
| BODY LENGTH (from high point shoulder) | 23.5 | 24.5 | 25.5 | 26.5 | 27.5 | 28.5 | 30   | 31.5 |
| SLEEVE LENGTH (from center back neck)  | 30.5 | 31   | 31.5 | 32   | 32.5 | 33   | 33.5 | 34   |