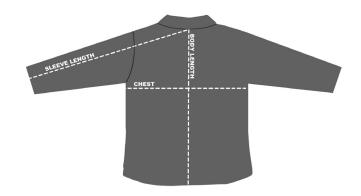

## SIZE CHART

## **HOW TO MEASURE:**

Smooth out wrinkles and lay garment flat on a table before measuring.

CHEST – Measure from 1" below armhole straight across chest.

**SLEEVE LENGTH** – Measure from center back of neck to sleeve opening.

BODY LENGTH - Measure from center back of neck to sweep opening.

| SIZE (Measurements in inches)         | S    | M    | L    | XL   | 2XL  | 3XL  | 4XL  |
|---------------------------------------|------|------|------|------|------|------|------|
| CHEST (1" below armhole)              | 23   | 24.5 | 26   | 27.5 | 29   | 30.5 | 31   |
| SLEEVE LENGTH (from center back neck) | 34.5 | 35.5 | 36.5 | 37.5 | 38.5 | 39   | 39.5 |
| BODY LENGTH (from center back neck)   | 27   | 28   | 29   | 30   | 31   | 32   | 33   |