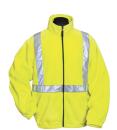

## 7130 Precinct

Stay warm and visible with this 9.8 oz. heavyweight 100% polyester antipilling micro fleece jacket. Features 2" VizLite™ reflective tape and two front zippered pockets. Elastic waistband and cuffs provide a custom fit. Meets ANSI/ISEA 107-2010 standards, Class 2/Level 2.

## **COLORS**

Lime Green

Osha Orange