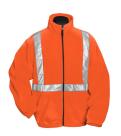

## 7130 Precinct

Stay warm and visible with this 9.8 oz. heavyweight 100% polyester antipilling micro fleece jacket. Features 2" VizLite™ reflective tape and two front zippered pockets. Elastic waistband and cuffs provide a custom fit. Meets ANSI/ISEA 107-2010 standards, Class 2/Level 2.

## **COLORS**

Lime Green

Osha Orange