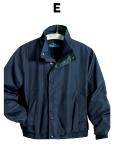

# **6800 Back Country**

The Back Country features a shell constructed of windproof/water resistant heavyweight Toughlan® nylon, and is fully lined with nylon. Also features full storm flap and outer placket, two exterior pockets and one inner right chest pocket. Back pleat with contrasting color trim adds style and allows for easier arm movement. Heavy-duty zipper with zipper ties. Elastic with Velcro cuff closure.

## COLORS

E

Black/ Black

Forest Green/ Navy

Imperial Blue/ Navy

Khaki/ Forest Green

Navy/ Forest Green

Slate Blue/ Midnight Charcoal