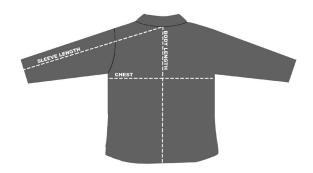

# SIZE CHART

### **HOW TO MEASURE:**

Smooth out wrinkles and lay garment flat on a table before measuring.

CHEST – Measure from 1" below armhole straight across chest.

SLEEVE LENGTH - Measure from center back of neck to sleeve opening.

BODY LENGTH - Measure from center back of neck to sweep opening.

| SIZES (Measurements in inches)        | S    | M    | L    | XL   | 2XL  | 3XL  | 4XL  | 5XL  | 6XL  |
|---------------------------------------|------|------|------|------|------|------|------|------|------|
| CHEST (1" below armhole)              | 24   | 25   | 26   | 27   | 28.5 | 30   | 31.5 | 33   | 34.5 |
| SLEEVE LENGTH (from center back neck) | 35   | 36.5 | 37.5 | 38   | 38   | 38.5 | 39   | 39.5 | 40   |
| BODY LENGTH (from center back neck)   | 26   | 27   | 27   | 27.5 | 27.5 | 28   | 28.5 | 29   | 29.5 |
|                                       |      |      |      |      |      |      |      |      |      |
| TALL SIZES (Measurements in inches)   | LT   | XLT  | 2XLT | 3XLT | 4XLT | 5XLT | 6XLT |      |      |
| CHEST (1" below armhole)              | 26   | 27   | 28.5 | 30   | 31.5 | 33   | 34.5 |      |      |
| SLEEVE LENGTH (from center back neck) | 39.5 | 40   | 40   | 40.5 | 41   | 41.5 | 42   |      |      |
| BODY LENGTH (from center back neck)   | 29   | 29.5 | 29.5 | 30   | 30.5 | 31   | 31.5 |      |      |