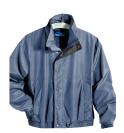

# **6800 Back Country**

The Back Country features a shell constructed of windproof/water resistant heavyweight Toughlan® nylon, and is fully lined with nylon. Also features full storm flap and outer placket, two exterior pockets and one inner right chest pocket. Back pleat with contrasting color trim adds style and allows for easier arm movement. Heavy-duty zipper with zipper ties. Elastic with Velcro cuff closure.

## COLORS

E

Black/ Black

Forest Green/ Navy

Imperial Blue/ Navy

Khaki/ Forest Green

Navy/ Forest Green

Slate Blue/ Midnight Charcoal