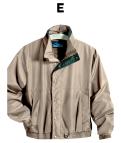

# **6800 Back Country**

The Back Country features a shell constructed of windproof/water resistant heavyweight Toughlan® nylon, and is fully lined with nylon. Also features full storm flap and outer placket, two exterior pockets and one inner right chest pocket. Back pleat with contrasting color trim adds style and allows for easier arm movement. Heavy-duty zipper with zipper ties. Elastic with Velcro cuff closure.

## COLORS

E

Black/ Black

Forest Green/ Navy

Imperial Blue/ Navy

Khaki/ Forest Green

Navy/ Forest Green

Slate Blue/ Midnight Charcoal