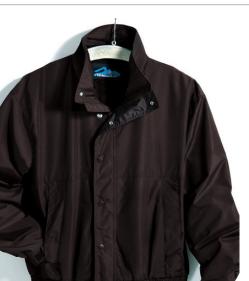

# **6800 Back Country**

The Back Country features a shell constructed of windproof/water resistant heavyweight Toughlan® nylon, and is fully lined with nylon. Also features full storm flap and outer placket, two exterior pockets and one inner right chest pocket. Back pleat with contrasting color trim adds style and allows for easier arm movement. Heavy-duty zipper with zipper ties. Elastic with Velcro cuff closure.

### SIZES:

All Colors:

S | M | L | XL | 2XL | 3XL

Extended Color Sizes:

4XL | 5XL | 6XL | LT | XLT | 2XLT | 3XLT | 4XLT | 5XLT | 6XLT