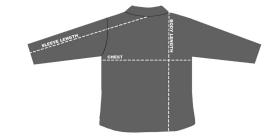

## SIZE CHART

## **HOW TO MEASURE:**

Smooth out wrinkles and lay garment flat on a table before measuring.

CHEST – Measure from 1" below armhole straight across chest.

**SLEEVE LENGTH** – Measure from center back of neck to sleeve opening.

BODY LENGTH - Measure from high point shoulder to sweep opening.

| SIZES (Measurement in inches)          | S    | М    | L    | XL   | 2XL  | 3XL  | 4XL  | 5XL  | 6XL |
|----------------------------------------|------|------|------|------|------|------|------|------|-----|
| CHEST (1" below armhole)               | 21   | 22   | 24   | 26   | 27.5 | 29   | 30   | 31   | 32  |
| SLEEVE LENGTH (From center back neck)  | 32.5 | 34   | 35   | 36   | 37   | 38   | 39   | 39.5 | 40  |
| BODY LENGTH (From high point shoulder) | 27.5 | 28.5 | 29.5 | 30.5 | 31.5 | 32.5 | 33   | 33.5 | 34  |
|                                        |      |      |      |      |      |      |      |      |     |
| TALL SIZES (Measurement in inches)     | LT   | XLT  | 2XLT | 3XLT | 4XLT | 5XLT | 6XLT |      |     |
| CHEST (1" below armhole)               | 24   | 26   | 27.5 | 29   | 30   | 31   | 32   |      |     |
| SLEEVE LENGTH (From center back neck)  | 37   | 38   | 39   | 40   | 41   | 41.5 | 42   |      |     |
| BODY LENGTH (From high point shoulder) | 31.5 | 32.5 | 33.5 | 34.5 | 35   | 35.5 | 36   |      |     |