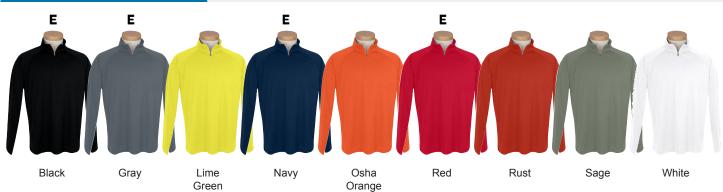

MODEL



## 655 Milestone

Ideal for early mornings and cool afternoons, is this men's 6.3 oz. 100% peached polyester pique 1/4 zip pullover shirt. Features the UltraCool® system to control and manage perspiration. Constructed with raglan sleeves, square bottom and open cuffs.



 $S\mid M\mid L\mid XL\mid 2XL\mid 3XL\mid 4XL$ 

Extended Color Sizes: 5XL | 6XL | LT | XLT | 2XLT | 3XLT | 4XLT | 5XLT | 6XLT











## **COLORS**



**E** - Extended Sizes Available

## SIZE CHART

## **HOW TO MEASURE:**

Smooth out wrinkles and lay garment flat on a table before measuring.

CHEST – Measure from 1" below armhole straight across chest.

**SLEEVE LENGTH** – Measure from center back of neck to sleeve opening.

BODY LENGTH - Measure from high point shoulder to sweep opening.



| SIZES (Measurement in inches)          | S    | М    | L    | XL   | 2XL  | 3XL  | 4XL  | 5XL  | 6XL |
|----------------------------------------|------|------|------|------|------|------|------|------|-----|
| CHEST (1" below armhole)               | 21   | 22   | 24   | 26   | 27.5 | 29   | 30   | 31   | 32  |
| SLEEVE LENGTH (From center back neck)  | 32.5 | 34   | 35   | 36   | 37   | 38   | 39   | 39.5 | 40  |
| BODY LENGTH (From high point