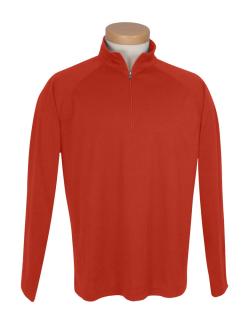

## 655 Milestone

Ideal for early mornings and cool afternoons, is this men's 6.3 oz. 100% peached polyester pique 1/4 zip pullover shirt. Features the UltraCool® system to control and manage perspiration. Constructed with raglan sleeves, square bottom and open cuffs.