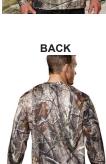

# 622C Force Camo

Created to keep you hidden and dry, the Force Camo camouflage crewneck is available in both Realtree AP<sup>™</sup> and Mossy Oak<sup>(R)</sup> Break-up Infinity<sup>(R)</sup> patterns. This 5 oz. 100% polyester mesh long sleeve shirt features Tri-Mountain UltraCool<sup>(R)</sup> moisture wicking technology. Accented with a square bottom and open cuffs. Heat seal label for ultimate comfort.