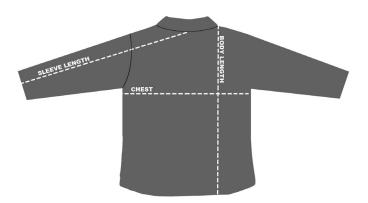

## SIZE CHART

#### HOW TO MEASURE:

Smooth out wrinkles and lay garment flat on a table before measuring.

CHEST – Measure from 1" below armhole straight across chest.

SLEEVE LENGTH - Measure from center back of neck to sleeve opening.

BODY LENGTH - Measure from high point shoulder to sweep opening.

| SIZE (Measurements in inches)          | S    | М    | L    | XL   | 2XL  | 3XL  | 4XL  |
|----------------------------------------|------|------|------|------|------|------|------|
| CHEST (1" below armhole)               | 19.5 | 21.5 | 23.5 | 25.5 | 27.5 | 29.5 | 31.5 |
| SLEEVE LENGTH (from center back neck)  | 32.5 | 34   | 35   | 36   | 37   | 38   | 39   |
| BODY LENGTH (from high point shoulder) | 27.5 | 28.5 | 29.5 | 30.5 | 31.5 | 32.5 | 33   |