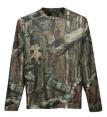

# 622C Force Camo

Created to keep you hidden and dry, the Force Camo camouflage crewneck is available in both Realtree AP<sup>™</sup> and Mossy Oak<sup>(R)</sup> Break-up Infinity<sup>(R)</sup> patterns. This 5 oz. 100% polyester mesh long sleeve shirt features Tri-Mountain UltraCool<sup>(R)</sup> moisture wicking technology. Accented with a square bottom and open cuffs. Heat seal label for ultimate comfort.