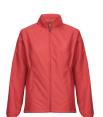

## 6013 Eos

Women's lightweight jacket features a shell of windproof/water resistant polyester reversed dobby and is lined with polyester mesh. Hood is easily concealed in the collar. Princess seams, half elastic cuffs and draw-cord bottom hem provide a tailored fit. Plenty of room for storage with side zippered pockets and inner right media pocket. Accented with an inner storm flap and the EmbAccess system for clean embroidery.

## **COLORS**

Dark Guava

Navy

Sand