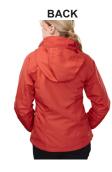

## 6013 Eos

Women's lightweight jacket features a shell of windproof/water resistant polyester reversed dobby and is lined with polyester mesh. Hood is easily concealed in the collar. Princess seams, half elastic cuffs and draw-cord bottom hem provide a tailored fit. Plenty of room for storage with side zippered pockets and inner right media pocket. Accented with an inner storm flap and the EmbAccess system for clean embroidery.

## **COLORS**

Dark Guava

Navy

Sand