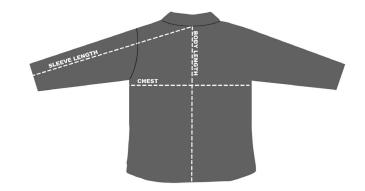

## SIZE CHART

## **HOW TO MEASURE:**

Smooth out wrinkles and lay garment flat on a table before measuring.

CHEST – Measure from 1" below armhole straight across chest.

SLEEVE LENGTH – Measure from center back of neck to sleeve opening.

BODY LENGTH - Measure from center back of neck to sweep opening.

| SIZE (Measurements in inches)             | XS   | S    | M    | L    | XL     | 2XL  | 3XL  | 4XL  |
|-------------------------------------------|------|------|------|------|--------|------|------|------|
| CHEST (1" below armhole)                  | 19   | 20   | 21   | 23   | 25     | 27   | 29   | 31   |
| SLEEVE LENGTH (from center back neck)     | 31   | 32   | 33   | 34   | 34 1/2 | 35   | 35.5 | 36   |
| FRONT BODY LENGTH (from center back neck) | 23.5 | 24.5 | 25.5 | 26.5 | 27.5   | 28.5 | 29.5 | 30.5 |