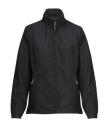

## 6013 Eos

Women's lightweight jacket features a shell of windproof/water resistant polyester reversed dobby and is lined with polyester mesh. Hood is easily concealed in the collar. Princess seams, half elastic cuffs and draw-cord bottom hem provide a tailored fit. Plenty of room for storage with side zippered pockets and inner right media pocket. Accented with an inner storm flap and the EmbAccess system for clean embroidery.

## **COLORS**

Dark Guava

Navy

Sand