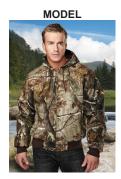

## 4686C Timberline Camo

Warm and durable, the Timberline Camo work jacket is available in both Realtree AP<sup>TM</sup> and Mossy Oak<sup>(R)</sup> Break-up Infinity<sup>(R)</sup> patterns. Constructed with a heavyweight 13 oz. cotton twill shell, a 6 oz. polyfill quilted body lining, and 4 oz. polyfill quilted sleeve linings. Two front zippered pockets and an inner zippered chest pocket. Ribbed cuffs and waistband provide a custom fit.