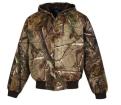

## 4686C Timberline Camo

Warm and durable, the Timberline Camo work jacket is available in both Realtree AP<sup>TM</sup> and Mossy Oak<sup>(R)</sup> Break-up Infinity<sup>(R)</sup> patterns. Constructed with a heavyweight 13 oz. cotton twill shell, a 6 oz. polyfill quilted body lining, and 4 oz. polyfill quilted sleeve linings. Two front zippered pockets and an inner zippered chest pocket. Ribbed cuffs and waistband provide a custom fit.

## **COLORS**

Realtree  $AP^{\intercal M}$ 