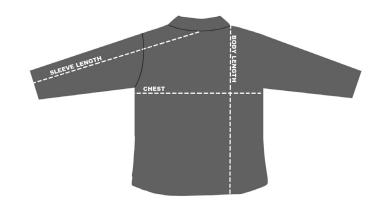

## SIZE CHART

## **HOW TO MEASURE:**

Smooth out wrinkles and lay garment flat on a table before measuring.

**CHEST** – Measure from 1" below armhole straight across chest.

SLEEVE LENGTH – Measure from center back of neck to sleeve opening.

**BODY LENGTH** – Measure from high point shoulder to sweep opening.

| SIZE (Measurements in inches)          | S    | M    | L    | XL    | 2XL  | 3XL   | 4XL  |
|----------------------------------------|------|------|------|-------|------|-------|------|
| CHEST (1" below armhole)               | 23   | 25   | 27   | 29    | 31   | 33    | 35   |
| SLEEVE LENGTH (from center back neck)  | 35.5 | 36.5 | 37.5 | 38.25 | 39   | 39.75 | 41   |
| BODY LENGTH (from high point shoulder) | 26.5 | 27.5 | 28.5 | 29.5  | 30.5 | 31.5  | 32.5 |