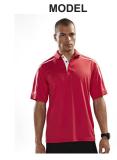

## 174 Titan

Men's 6 oz. 100% polyester golf shirt featuring Tri-Mountain UltraCool® and antimicrobial technology. Accented with contrast panels along front and back shoulders and inside placket for a sporty look. Rib collar, three-button placket, square bottom and open cuffs. Heat seal label for ultimate comfort.