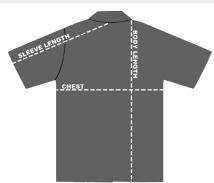

## SIZE CHART

## **HOW TO MEASURE:**

Smooth out wrinkles and lay garment flat on a table before measuring.

CHEST - Measure from 1" below armhole straight across chest.

SLEEVE LENGTH - Measure from center back of neck to sleeve opening.

BODY LENGTH - Measure from high point shoulder to sweep opening.

| SIZES (Measurement in inches)          | S    | М    | L     | XL   | 2XL   | 3XL   | 4XL   | 5XL   | 6XL   |  |
|----------------------------------------|------|------|-------|------|-------|-------|-------|-------|-------|--|
| CHEST (1" Below Arm Hole)              | 19.5 | 21.5 | 23.5  | 25.5 | 27.5  | 29.5  | 30.5  | 31.5  | 32.5  |  |
| SLEEVE LENGTH (From center back neck)  | 19   | 20   | 21    | 22   | 22.75 | 23.5  | 24.25 | 25.25 | 26.25 |  |
| BODY LENGTH (From high point shoulder) | 28.5 | 29.5 | 30.5  | 31.5 | 32.5  | 33.5  | 34    | 35    | 36    |  |
|                                        |      |      |       |      |       |       |       |       |       |  |
| TALL SIZES (Measurement in inches)     | LT   | XLT  | 2XLT  | 3XLT | 4XLT  | 5XLT  | 6XLT  |       |       |  |
| CHEST (1" Below Arm Hole)              | 23.5 | 25.5 | 27.5  | 29.5 | 30.5  | 31.5  | 32.5  |       |       |  |
| SLEEVE LENGTH (From center back neck)  | 23   | 24   | 24.75 | 25.5 | 26.25 | 27.25 | 28.25 |       |       |  |
| BODY LENGTH (From high point shoulder) | 32.5 | 33.5 | 34.5  | 35.5 | 36    | 37    | 38    |       |       |  |