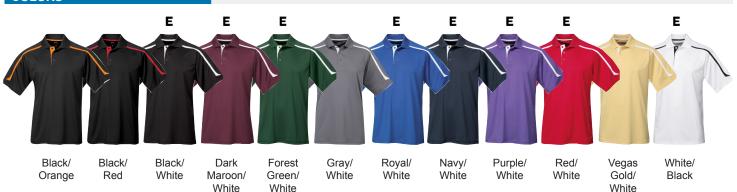

## 174 Titan

Men's 6 oz. 100% polyester golf shirt featuring Tri-Mountain UltraCool® and antimicrobial technology. Accented with contrast panels along front and back shoulders and inside placket for a sporty look. Rib collar, three-button placket, square bottom and open cuffs. Heat seal label for ultimate comfort.



All Colors:

 $S \mid M \mid L \mid XL \mid 2XL \mid 3XL \mid 4XL$ 

Extended Color Sizes:

5XL | 6XL | LT | XLT | 2XLT | 3XLT | 4XLT











## COLORS



E - Extended Sizes Available

## SIZE CHART

## **HOW TO MEASURE:**

Smooth out wrinkles and lay garment flat on a table before measuring.

CHEST - Measure from 1" below armhole straight across chest.

SLEEVE LENGTH - Measure from center back of neck to sleeve opening.

BODY LENGTH - Measure from high point shoulder to sweep opening.



| SIZES (Measurement in inches)          | S    | М    | L     | XL   | 2XL   | 3XL   | 4XL   | 5XL   | 6XL   |  |
|----------------------------------------|------|------|-------|------|-------|-------|-------|-------|-------|--|
| CHEST (1" Below Arm Hole)              | 19.5 | 21.5 | 23.5  | 25.5 | 27.5  | 29.5  | 30.5  | 31.5  | 32.5  |  |
| SLEEVE LENGTH (From center back neck)  | 19   | 20   | 21    | 22   | 22.75 | 23.5  | 24.25 | 25.25 | 26.25 |  |