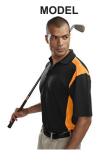

# 145 Blitz

Men's 6 oz. 100% polyester golf shirt featuring Tri-Mountain UltraCool® and antimicrobial technology. Accented with contrast panels along shoulders and sides for a sporty look. Rib collar, three-button placket, square bottom and open cuffs. Heat seal label for ultimate comfort.