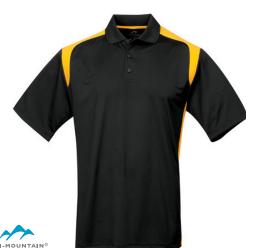

# 145 Blitz

Men's 6 oz. 100% polyester golf shirt featuring Tri-Mountain UltraCool® and antimicrobial technology. Accented with contrast panels along shoulders and sides for a sporty look. Rib collar, three-button placket, square bottom and open cuffs. Heat seal label for ultimate comfort.