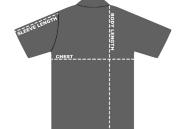

## SIZE CHART

#### **HOW TO MEASURE:**

Smooth out wrinkles and lay garment flat on a table before measuring.

CHEST - Measure from 1" below armhole straight across chest.

SLEEVE LENGTH - Measure from top of armhole to sleeve opening.

**BODY LENGTH** – Measure from high point shoulder to sweep opening.

| SIZE (Measurements in inches)          | S    | M    | L    | XL   | 2XL  | 3XL  | 4XL  | 5XL  | 6XL  |
|----------------------------------------|------|------|------|------|------|------|------|------|------|
| CHEST ( 1" below armhole)              | 19.5 | 21.5 | 23.5 | 25.5 | 27.5 | 29.5 | 30.5 | 31.5 | 32.5 |
| SLEEVE LENGTH (from top of armhole)    | 10   | 10.5 | 11   | 11.5 | 12   | 12.5 | 13   | 13.5 | 14   |
| BODY LENGTH (from high point shoulder) | 28.5 | 29.5 | 30.5 | 31.5 | 32.5 | 33.5 | 34   | 35   | 36   |
|                                        |      |      |      |      |      |      |      |      |      |
| TALL SIZE (Measurements in inches)     | LT   | XLT  | 2XLT | 3XLT | 4XLT |      |      |      |      |
| CHEST ( 1" below armhole)              | 23.5 | 25.5 | 27.5 | 29.5 | 30.5 |      |      |      |      |
| SLEEVE LENGTH (from top of armhole)    | 13   | 13.5 | 14   | 14.5 | 15   |      |      |      |      |
| BODY LENGTH (from high point shoulder) | 32.5 | 33.5 | 34.5 | 35.5 | 36   |      |      |      |      |