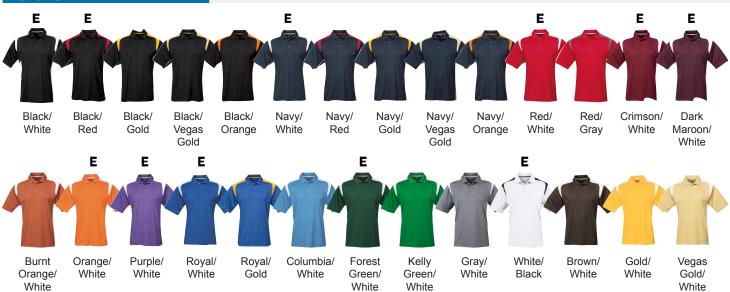

# 145 Blitz



Men's 6 oz. 100% polyester golf shirt featuring Tri-Mountain UltraCool® and antimicrobial technology. Accented with contrast panels along shoulders and sides for a sporty look. Rib collar, three-button placket, square bottom and open cuffs. Heat seal label for ultimate comfort.

#### SIZES:

All Colors:

S | M | L | XL | 2XL | 3XL | 4XL

Extended Color Sizes:

5XL | 6XL | LT | XLT | 2XLT | 3XLT | 4XLT











## **COLORS**



E - Extended Sizes Available

## SIZE CHART

#### **HOW TO MEASURE:**

Smooth out wrinkles and lay garment flat on a table before measuring.

CHEST - Measure from 1" below armhole straight across chest.

SLEEVE LENGTH - Measure from top of armhole to sleeve opening.

**BODY LENGTH** – Measure from high point shoulder to sweep opening.



| SIZE (Measurements in inches)          | S    | M    | L    | XL   | 2XL  | 3XL  | 4XL  | 5XL  | 6XL  |
|----------------------------------------|------|------|------|------|------|------|------|------|------|
| CHEST ( 1" below armhole)              | 19.5 | 21.5 | 23.5 | 25.5 | 27.5 | 29.5 | 30.5 | 31.5 | 32.5 |
| SLEEVE LENGTH (from top of armhole)    | 10   | 10.5 | 11   | 11.5 | 12   | 12.5 | 13   | 13.5 | 14   |
| BODY LENGTH (from high point sho