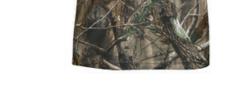

# **122C Momentum Camo**

Ideal for hunting, fishing, and most outdoor activities, our camouflage crewneck features the popular Realtree AP™ pattern. This 5 oz. 100% polyester mesh short sleeve shirt features Tri-Mountain UltraCool® moisture wicking technology. Accented with a square bottom and open cuffs. Heat seal label for ultimate comfort.



### SIZES:

 $S \;|\; M \;|\; L \;|\; XL \;|\; 2XL \;|\; 3XL \;|\; 4XL$ 









#### **COLORS**



Realtree AP™

## SIZE CHART

#### **HOW TO MEASURE:**

Smooth out wrinkles and lay garment flat on a table before measuring.

CHEST – Measure from 1" below armhole straight across chest.

**SLEEVE LENGTH** – Measure from top of armhole to sleeve opening.

**BODY LENGTH** – Measure from high point shoulder to sweep opening.



| SIZES (Measurement in inches)            | S    | M    | L    | XL   | 2XL  | 3XL  | 4XL  |
|------------------------------------------|------|------|------|------|------|------|------|
| CHEST (1" below armhole)                 | 19.5 | 21.5 | 23.5 | 25.5 | 27.5 | 29.5 | 31.5 |
| SLEEVE LENGTH (From high point shoulder) | 14.5 | 15   | 15.5 | 16   | 16.5 | 17   | 17.5 |
| BODY LENGTH (From high point shoulder)   | 27.5 | 28.5 | 29.5 | 30.5 |