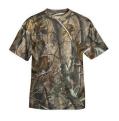

# **122C Momentum Camo**

Ideal for hunting, fishing, and most outdoor activities, our camouflage crewneck features the popular Realtree AP™ pattern. This 5 oz. 100% polyester mesh short sleeve shirt features Tri-Mountain UltraCool® moisture wicking technology. Accented with a square bottom and open cuffs. Heat seal label for ultimate comfort.

#### **COLORS**

Realtree AP™