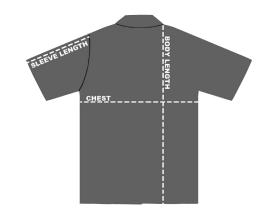

## SIZE CHART

#### **HOW TO MEASURE:**

Smooth out wrinkles and lay garment flat on a table before measuring.

CHEST – Measure from 1" below armhole straight across chest.

**SLEEVE LENGTH** – Measure from top of armhole to sleeve opening.

**BODY LENGTH** – Measure from high point shoulder to sweep opening.

| SIZES (Measurement in inches)            | S    | M    | L    | XL   | 2XL  | 3XL  | 4XL  |
|------------------------------------------|------|------|------|------|------|------|------|
| CHEST (1" below armhole)                 | 19.5 | 21.5 | 23.5 | 25.5 | 27.5 | 29.5 | 31.5 |
| SLEEVE LENGTH (From high point shoulder) | 14.5 | 15   | 15.5 | 16   | 16.5 | 17   | 17.5 |
| BODY LENGTH (From high point shoulder)   | 27.5 | 28.5 | 29.5 | 30.5 | 31.5 | 32.5 | 33   |